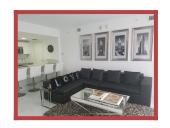

Bathrooms 2/1

Pool 🗸

FURNISHED 2 bedroom plus Den (DEN is converted into a 3rd bedroom), 2.5 baths. Floor to ceiling windows with framing views of skyline and a portion of the bay. Amenities include: 24hr welcome desk; 24hr valet parking and guest services; resort style mezzanine; heated whirlpool; family areas; men and women steam rooms; expansive 46th-floor sky deck with pool; fully equipped and technological advanced fitness center; club and lounge rooms.